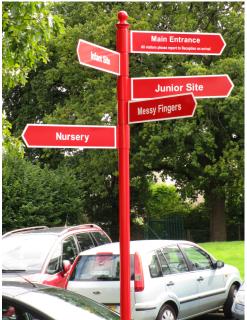

## **Fingerpost Directional Signs**

ALL PRICES EXCLUSIVE OF VAT & DELIVERY

Our AS760 range of powder coated aluminium fingerpost systems are ideal for directing visitors or pupils around your site. Manufactured from sturdy 11g powder coated aluminium panels the fingers slide over a 76mm aluminium post and are fixed securely in position with discrete grub screws. The finishing touch is provided by a stylish cast aluminium decorative finial which sits proudly on the top of the post The finial, aluminium post and aluminium finger blades are powder coated in a durable gloss finish. Finger blades are vinyl signwritten to both sides of the finger and once fitted onto the post can be fully adjusted through 360 degrees.

- Durable Gloss Powder Coated Finish
- Fully Adjustable Through 360 Degrees
- Secure Locking Directional Blades
- Prices Include a Stylish Cast Finial
- Double Sided Signwritten Finger Blades
- Choose From 16 Powder Coated Colours