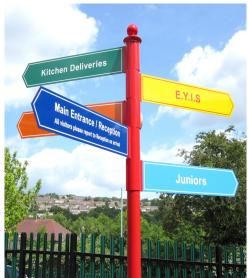

## **Fingerpost Directional Signs**

ALL PRICES EXCLUSIVE OF VAT & DELIVERY

Our AS760 range of powder coated aluminium fingerpost systems are ideal for directing visitors or pupils around your site. Manufactured from sturdy 11g powder coated aluminium panels the fingers slide over a 76mm aluminium post and are fixed securely in position with discrete grub screws. The finishing touch is provided by a stylish cast aluminium decorative finial which sits proudly on the top of the post The finial, aluminium post and aluminium finger blades are powder coated in a durable gloss finish. Finger blades are vinyl signwritten to both sides of the finger and once fitted onto the post can be fully adjusted through 360 degrees.

- Durable Gloss Powder Coated Finish
- Fully Adjustable Through 360 Degrees
- Secure Locking Directional Blades
- Prices Include a Stylish Cast Finial
- Double Sided Signwritten Finger Blades
- Choose From 16 Powder Coated Colours