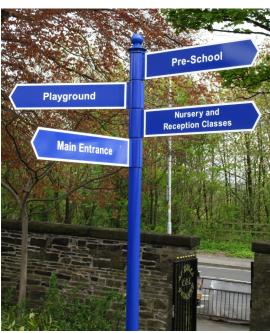

## **Fingerpost Directional Signs**

ALL PRICES EXCLUSIVE OF VAT & DELIVERY

Our AS760 range of powder coated aluminium fingerpost systems are ideal for directing visitors or pupils around your site. Manufactured from sturdy 11g powder coated aluminium panels the fingers slide over a 76mm aluminium post and are fixed securely in position with discrete grub screws. The finishing touch is provided by a stylish cast aluminium decorative finial which sits proudly on the top of the post The finial, aluminium post and aluminium finger blades are powder coated in a durable gloss finish. Finger blades are vinyl signwritten to both sides of the finger and once fitted onto the post can be fully adjusted through 360 degrees.

- Durable Gloss Powder Coated Finish
- Fully Adjustable Through 360 Degrees
- Secure Locking Directional Blades
- Prices Include a Stylish Cast Finial
- Double Sided Signwritten Finger Blades
- Choose From 16 Powder Coated Colours