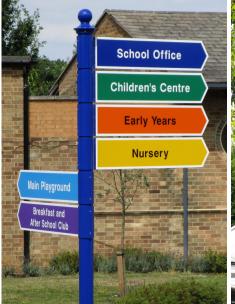

## **Fingerpost Directional Signs**

ALL PRICES EXCLUSIVE OF VAT & DELIVERY

Our AS760 range of powder coated aluminium fingerpost systems are ideal for directing visitors or pupils around your site. Manufactured from sturdy 11g powder coated aluminium panels the fingers slide over a 76mm aluminium post and are fixed securely in position with discrete grub screws. The finishing touch is provided by a stylish cast aluminium decorative finial which sits proudly on the top of the post The finial, aluminium post and aluminium finger blades are powder coated in a durable gloss finish. Finger blades are vinyl signwritten to both sides of the finger and once fitted onto the post can be fully adjusted through 360 degrees.

- Durable Gloss Powder Coated Finish
- Fully Adjustable Through 360 Degrees
- Secure Locking Directional Blades
- Prices Include a Stylish Cast Finial
- Double Sided Signwritten Finger Blades
- Choose From 16 Powder Coated Colours