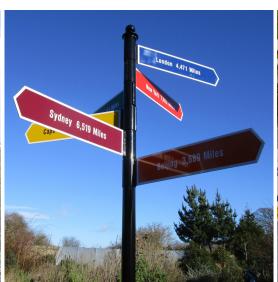

## **Fingerpost Directional Signs**

ALL PRICES EXCLUSIVE OF VAT & DELIVERY

Our AS760 range of powder coated aluminium fingerpost systems are ideal for directing visitors or pupils around your site. Manufactured from sturdy 11g powder coated aluminium panels the fingers slide over a 76mm aluminium post and are fixed securely in position with discrete grub screws. The finishing touch is provided by a stylish cast aluminium decorative finial which sits proudly on the top of the post The finial, aluminium post and aluminium finger blades are powder coated in a durable gloss finish. Finger blades are vinyl signwritten to both sides of the finger and once fitted onto the post can be fully adjusted through 360 degrees.

- Durable Gloss Powder Coated Finish
- Fully Adjustable Through 360 Degrees
- Secure Locking Directional Blades
- Prices Include a Stylish Cast Finial
- Double Sided Signwritten Finger Blades
- Choose From 16 Powder Coated Colours